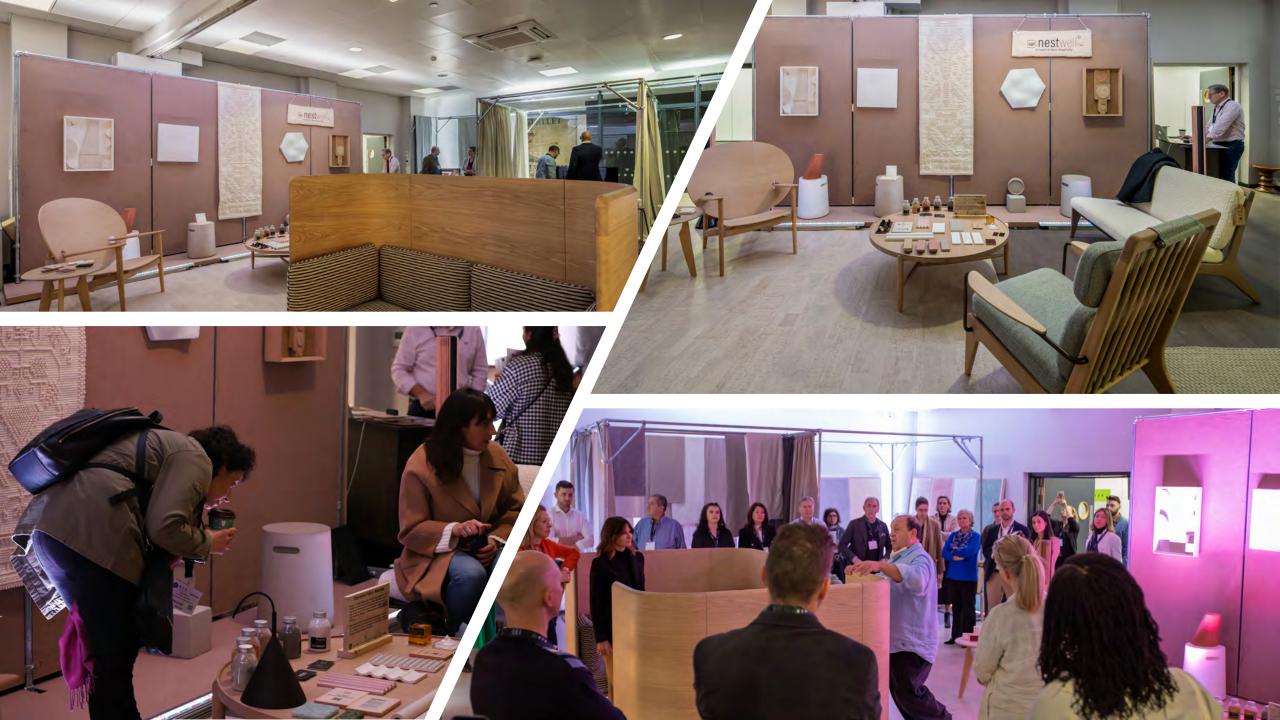

89% of attendees visited from the UK, showing that the domestic hotel industry is bouncing back. Among the many stand-out moments during HIX were: the HIX Talks, featuring Tom Dixon, who's message, whilst talking on the issues of sustainability and materiality was simply to make less and re-use and recycle more and be more selective about the choice of materials when designing. The NESTWELL installation captured another of the central themes of HIX, which hoteliers are making a priority: consumer wellbeing and how hospitality spaces can improve guests' wellness and mental health. Starring Areen Design, Conran and Partners and stroop design, the Hotel Tomorrow collaborative project, manifested in a pavilion and panel discussion, provided an immersive setting for hotels as flexible workplaces.