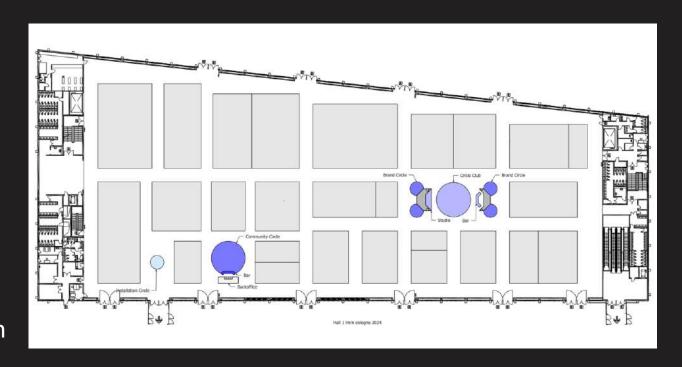

### The Circle Cafés + Studio

In the cafés with integrated studios, enjoyment, networking, knowledge exchange and entertainment merge into a unique trade fair experience!

- Expert presentations by curated speakers
- Innovative solutions from exhibiting companies
- Culinary highlights and the best networking opportunities

#### The Installation Circles and the Pure Talents Contest

The Pure Talents Contest is the design competition for emerging talents and looks back on an impressive success story. At imm cologne 2024, the PTC will celebrate its 20th edition.

# The Brand Circles and the Community Circles

The new formats offer additional opportunities to inspire trade fair participants and position themselves as a brand

- Additional presentation space for exhibitor highlights
- Joint presence at the imm cologne through shared areas

# The imm cologne Summit

The congress, organised jointly with VDM and BVDM, presents leading personalities from the German furniture industry and focuses on forward-looking concepts.

- Focus topic "Perspectives for the furnishing industry".
- Current approaches to solutions for the furniture industry and furniture trade
- Exchange & networking with experts from the industry and beyond

# The Sleep Lounge

Organised with the German Mattress Industry Association, the Sleep Lounge is the heart of Hall 9.

- Meeting place of the industry for knowledge transfer & networking
- High-quality evening programme

# The imm cologne get togethers

Network and enjoyment - this year, too, trade fair participants can exchange ideas over drinks and snacks.

- Varied evening programme at the imm cologne
- Networking in an informal atmosphere